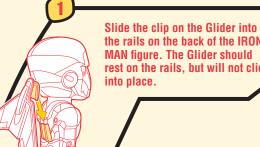

## **ASSEMBLY**

TO USE YOUR ROCKET BLAST IRON MAN

the rails on the back of the IRON MAN figure. The Glider should rest on the rails, but will not click

> Place pump on a level surface. Slide the IRON MAN figure onto the pump.