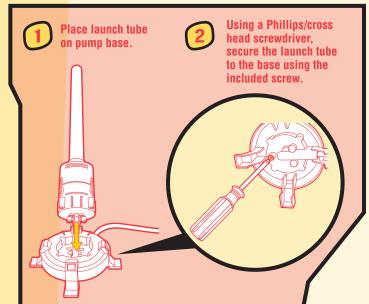

For outdoor use only.

Adult assembly required. Phillips/cross head screwdriver needed (not included) to complete assembly. Includes: