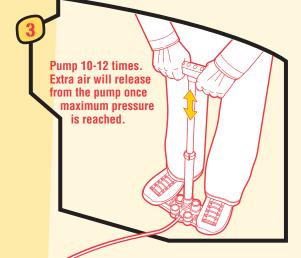

## **ASSEMBLY**

TO USE YOUR ROCKET BLAST IRON MAN

the rails on the back of the IRON MAN figure. The Glider should rest on the rails, but will not click

> Place pump on a level surface. Slide the IRON MAN figure onto the pump.

Being sure to keep your body clear of the IRON MAN figure, press the launch button on the pump.

IRON MAN will soar into the air.

VISIT

When the figure reaches its maximum altitude, the Glider will detach and soar away. Watch where it goes so you don't lose it!